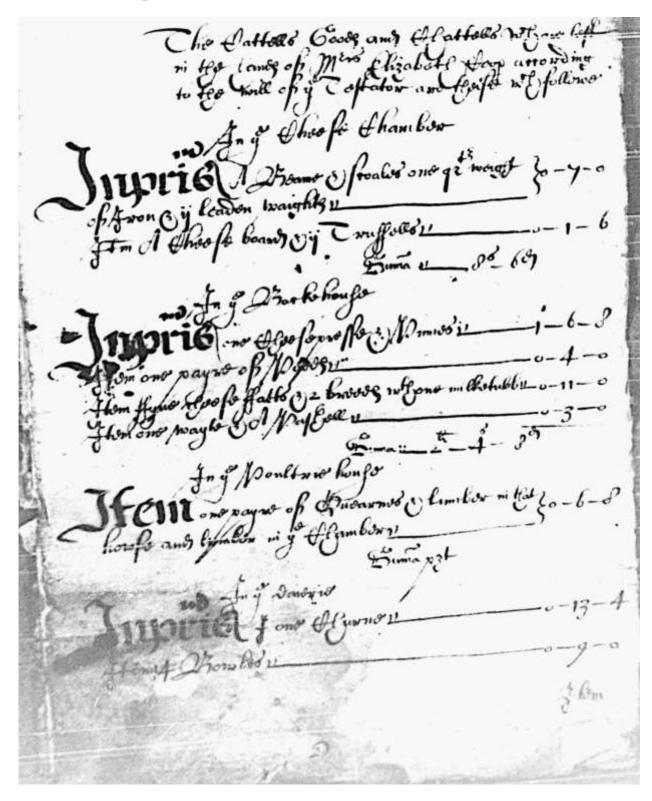

#### Isaak Cooper St. Lawrence Ilketshall 1639 DN/INV46/146 (4)

The Cattells Goods and Chattells w(i)th and left in the hands of M<sup>s</sup> Elizabeth Coop(er) according to the will of the Testator and (-----) w(hi)ch followes

|                                    |                                                                                                                                    | £                    | S                    | d                    |
|------------------------------------|------------------------------------------------------------------------------------------------------------------------------------|----------------------|----------------------|----------------------|
|                                    | In the Cheese Chamber                                                                                                              |                      |                      |                      |
| Inpr(im)is                         | A Beame & scoales one q(uarter) weight of iron & 2 leaden waights }                                                                | 00                   | 07                   | 00                   |
| It(e)m                             | A Cheese board & 2 Trussells                                                                                                       | 00                   | 01                   | 06                   |
|                                    | Sum(m)a () £00.08.06.                                                                                                              |                      |                      |                      |
|                                    | In the Backhouse                                                                                                                   |                      |                      |                      |
| Inpr(im)is<br>Item<br>Item<br>Item | one Cheese presse & (?Pinies)<br>one payer of Pedds<br>Fyve cheese Fatts & 2 breeds w(i)th one milke tubb<br>one wayte & A Pashell | 01<br>00<br>00<br>00 | 06<br>04<br>11<br>03 | 08<br>00<br>00<br>00 |
|                                    | Sum(m)a () £02.04.08.                                                                                                              |                      |                      |                      |
|                                    | In the Poultrie house                                                                                                              |                      |                      |                      |
| Item                               | one payre of Quearnes & lumber in that } house and lymber in the Chamber }                                                         | 00                   | 06                   | 08                   |
|                                    | Sum(m)a pzt (?prized)                                                                                                              |                      |                      |                      |
|                                    | In the Daierie                                                                                                                     |                      |                      |                      |
| Inpr(im)is                         | one Churne                                                                                                                         | 00                   | 13                   | 04                   |
| Item                               | 4 Bowles                                                                                                                           | 00                   | 09                   | 00                   |