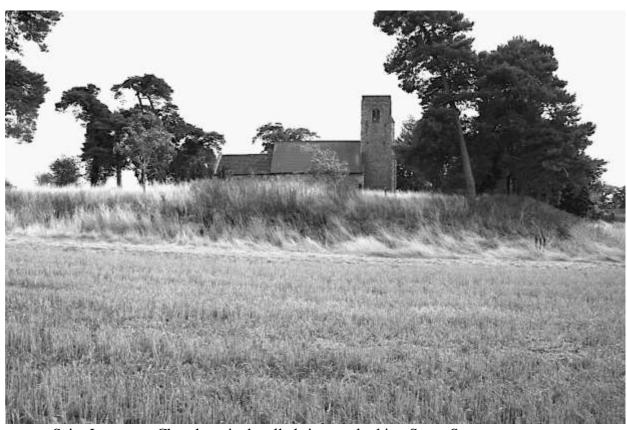

## PROBATE INVENTORIES FROM ILKETSHALL SAINT LAWRENCE

Saint Lawrence Church on its levelled site overlooking Stone Street