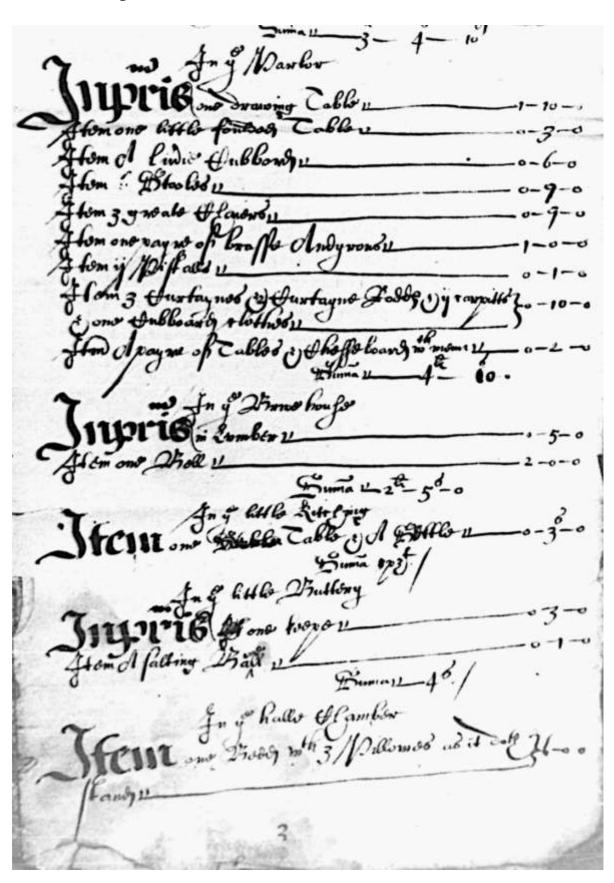

## Isaak Cooper St. Lawrence Ilketshall 1639 DN/INV46/146 (6)

|                    | In the Parler                                                        | £        | S        | d        |
|--------------------|----------------------------------------------------------------------|----------|----------|----------|
| Inpr(im)is         | one drawing Table                                                    | 01       | 10       | 00       |
| Item               | one little foulded Table                                             | 00       | 03       | 00       |
| Item               | A liv(er)ie Cubbord                                                  | 00       | 06       | 00       |
| Item               | 6 Stooles                                                            | 00       | 09       | 00       |
| Item               | 3 greate Chaiers                                                     | 00       | 09       | 00       |
| Item               | one payer of brasse Andyrons                                         | 01       | 00       | 00       |
| Item               | 2 Pistalls                                                           | 00       | 01       | 00       |
| Item               | 3 Curtaynes & Curtayne Rodds & 2 carpitts } & one Cubboard clothes } | 00       | 10       | 00       |
| Item               | A payer of Tables & Chesseboard w(i)th men                           | 00       | 02       | 00       |
|                    | Sum(m)a () £04.10.00.                                                |          |          |          |
| Inpr(im)is<br>Item | In the (?Barne) house in Lumber one Bell  Sum(m)a () £02.05.00.      | 00<br>02 | 05<br>00 | 00<br>00 |
|                    | In the little Kitching                                               |          |          |          |
| Item               | One Table & A Settle Sum(m)a pzt (?Prized) In the little Buttery     | 00       | 03       | 00       |
| Inpr(im)is         | one keepe                                                            | 00       | 08       | 00       |
| Item               | A salting ()                                                         | 00       | 01       | 00       |
|                    | $Sum(m)a \ () \qquad \pounds 00.04.00.$ In the halle Chamber         |          |          |          |
| Item               | one Bedd w(i)th 3 Pillowes as it doth stand }                        | 06       | 00       | 00       |